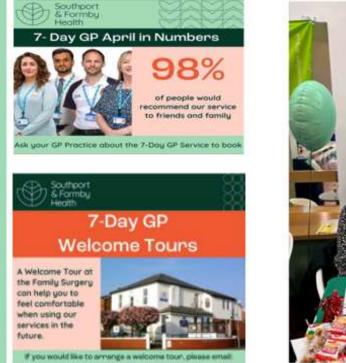

### Who are we and what do we offer?

If you're registered with a GP Practice in Southport or Formby then you have access to our 7 Day GP service. We offer routine, pre-booked appointments during the evening and weekends.

**Opening Times:** 

- Monday Friday, 5pm-9pm, Saturday 9am-5pm and Sunday 9am-1pm.
- Address: The Family Surgery, 107 Liverpool Road, Birkdale, Southport, PR8 4DB
- Accessibility: Wheelchair access, lift, hearing-loop device and disabled parking

#### Key Information: How do you access this service?

- Contact your own GP Surgery and ask for an appointment with the 7-Day Service.
- You can call your practice during any opening hours and not just 8am!
- Our service offers all appointments 2 weeks in advance.
- We are not an out of hours service and do not offer emergency or walk in appointments.
- We offer appointments during bank holidays.
- We offer welcome tours.