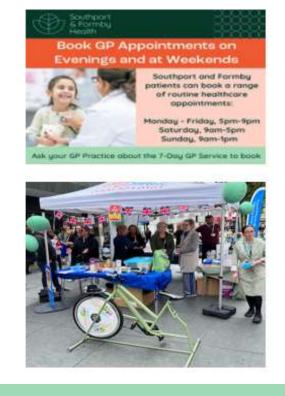

### Who are we and what do we offer?

If you're registered with a GP Practice in Southport or Formby then you have access to our 7 Day GP service. We offer routine, pre-booked appointments during the evening and weekends.

**Opening Times:** 

- Monday Friday, 5pm-9pm, Saturday 9am-5pm and Sunday 9am-1pm.
- Address: The Family Surgery, 107 Liverpool Road, Birkdale, Southport, PR8 4DB
- Accessibility: Wheelchair access, lift, hearing-loop device and disabled parking

#### **Getting involved – how do we promote the service?**

- Macmillan Health and Wellbeing events
- Macmillan coffee mornings
- Breath Easy Committee Meeting
- Practice PPG Meetings
- Ainsdale Health and Wellbeing event and Flu campaign